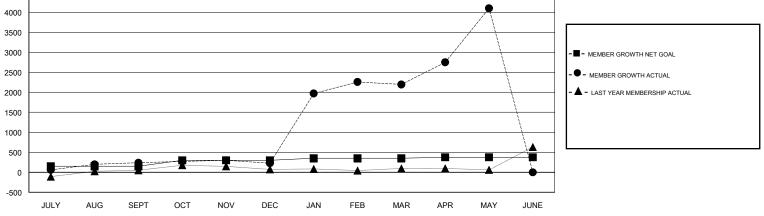

## GMT: N S SANKAR

| GMT: N S SANK | (AR           |             | LOCA          | TION INDIA            |                           |                         | GMT CA                                             |  |
|---------------|---------------|-------------|---------------|-----------------------|---------------------------|-------------------------|----------------------------------------------------|--|
| -             | Clut          | )S          |               | Members               |                           |                         |                                                    |  |
|               | RESULTS FOR   | R 2017-2018 |               | RESULTS FOR 2017-2018 |                           |                         |                                                    |  |
| QUARTER       | NEW CLUB GOAL | NEW CLUBS   | DROPPED CLUBS | QUARTER               | MEMBER GROWTH NET<br>GOAL | MEMBER GROWTH<br>ACTUAL | DROPPED<br>MEMBERS ACTUAL<br>(including transfers) |  |
| JULY/AUG/SEPT | 2             | 9           | 0             | JULY/AUG/SEPT         | 150                       | 508                     | 251                                                |  |
| OCT/NOV/DEC   | 2             | 0           | 1             | OCT/NOV/DEC           | 150                       | 214                     | 194                                                |  |
| JAN/FEB/MAR   | 2             | 4           | 0             | JAN/FEB/MAR           | 50                        | 2,200                   | 203                                                |  |
| APR/MAY/JUNE  | 1             | 3           | 0             | APR/MAY/JUNE          | 25                        | 2,025                   | 92                                                 |  |