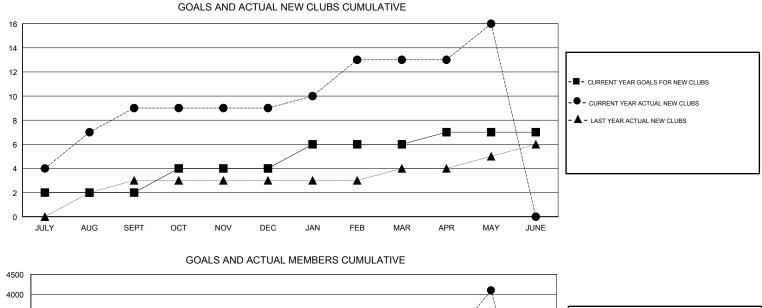

## GMT: N S SANKAR

| GMT: N S SANK | (AR           |             | LOCA          | TION INDIA            |                           |                         | GMT CA                                             |  |
|---------------|---------------|-------------|---------------|-----------------------|---------------------------|-------------------------|----------------------------------------------------|--|
| -             | Clut          | )S          |               | Members               |                           |                         |                                                    |  |
|               | RESULTS FOR   | R 2017-2018 |               | RESULTS FOR 2017-2018 |                           |                         |                                                    |  |
| QUARTER       | NEW CLUB GOAL | NEW CLUBS   | DROPPED CLUBS | QUARTER               | MEMBER GROWTH NET<br>GOAL | MEMBER GROWTH<br>ACTUAL | DROPPED<br>MEMBERS ACTUAL<br>(including transfers) |  |
| JULY/AUG/SEPT | 2             | 9           | 0             | JULY/AUG/SEPT         | 150                       | 508                     | 251                                                |  |
| OCT/NOV/DEC   | 2             | 0           | 1             | OCT/NOV/DEC           | 150                       | 214                     | 194                                                |  |
| JAN/FEB/MAR   | 2             | 4           | 0             | JAN/FEB/MAR           | 50                        | 2,200                   | 203                                                |  |
| APR/MAY/JUNE  | 1             | 3           | 0             | APR/MAY/JUNE          | 25                        | 2,025                   | 92                                                 |  |